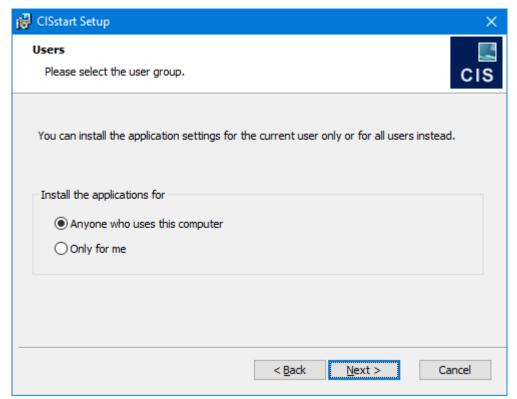

# Settings for the installation:

Select the user group for which CIS shall be installed (Fig. 4).

Fig. 4

Version: 8.6 Page 7 of 10

Under "CIS projects path" confirm the pre-selection of the folder, where the CIS projects will be saved and under "CIS settings" confirm the pre-selection of the folder, where the CIS settings will be saved.