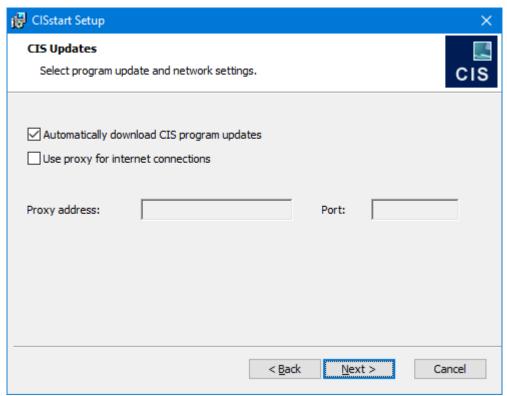

Follow the installation instructions.

Version: 8.6 Page 3 of 10

Close all Windows programs (Fig. 1).

Fig. 1

Version: 8.6 Page 4 of 10

Set the installations referring CIS program updates and internet connections (Fig. 2).

Select if the program updates provided by IfaD automatically shall be installed when starting CIS program the next time.

Define the proxy settings if a proxy is used for the internet connections.

Fig. 2