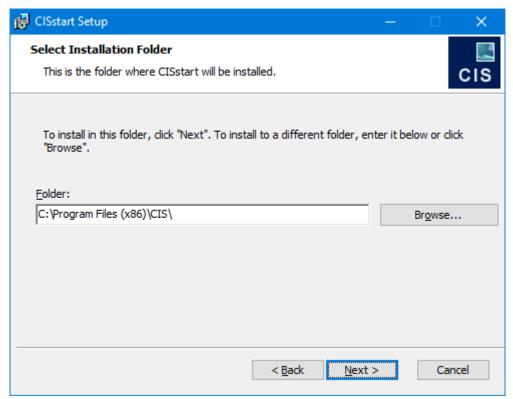

Version: 8.6 Page 5 of 10

Confirm pre-selection of the folder to which you want to save CIS. If you wish to select a different folder for the installation, click "Browse..." and select a different folder (Fig. 3).

Fig. 3

Version: 8.6 Page 6 of 10